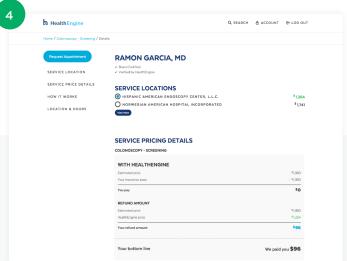

#### STEP 4:

See the cost of the procedure by facility. If you choose a HealthEngine partner, we will send you a refund check for the difference between what you pay without us and what you pay with us. Even if you pay nothing out of pocket. Really.