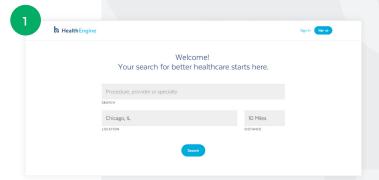

#### STEP 1:

Sign up at app.healthengine.com and search for the procedure, specialist or provider you need.