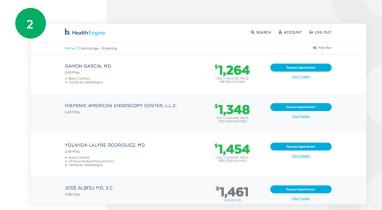

#### STEP 2:

See results that give you information to help you make the best decision based on quality and potential cost savings. The green HealthEngine prices represent up to a 70% discount off of normal rates.